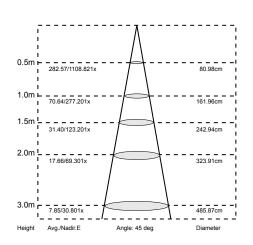

**PRODUCT NAME** MR16 LED Bulbs 5W, 12V AC/DC GU5.3 Base - Warm White URL **Click Here** SKUs LB-SC-MR16-5W-WW2 DESCRIPTION This 12V AC/DC LED Spotlight Lamp Module is great for spotlight illumination and general lighting indoors. With a maximum output of 5W it is a great low cost, low power light solution. The module's Aluminum enclosure also acts as a heat sink, improving bulb operating temperature and extending life. This LED Spotlight Lamp Module was designed with the environment in mind; containing no mercury and low CO2 emissions. This low power LED Lamp Bulb is a perfect alternative to high cost halogen lighting. DIMENSIONS 1.97" Diameter X 3.03" Overall Length (50mm Diameter X 77mm Length) **LIFESPAN** 40,000 Hours 12V AC/DC **POWER USE** COLOR TEMP. Warm White, 3300K CRI >80 (Color Rendering Index) LUMENS 278 lm **BEAM ANGLE** 45° CONNECTION GU5.3 base for MR16 type bulbs